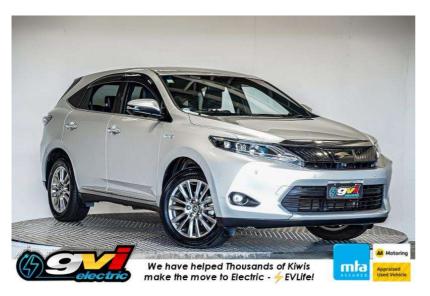

## 2014 Toyota Harrier Hybrid Premium 4WD /

## Features / Comments

- Lexus Spec Premium Harrier with more options than the Harrier Elegance. The perfect kiwi hybrid 4x4, the Toyota Harrier Hybrid 2.5L Engine combined with Hybrid Electric Motor Technology, 4WD and Full of Luxury Options This is a Perfect Combination for a Kiwi SUV -

2014 Toyota Harrier Premium e-Four Hybrid 4WD 2500cc Petrol Electric Hybrid Automatic Tiptronic 4x4

- Includes our 12 Month Hybrid Battery Warranty -

Amazing economy with the electric engine this is a great vehicle for around town and on the open road Looking at a Highlander Hybrid, then look at this