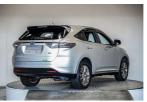

## 2014 Toyota Harrier Hybrid Premium 4WD /

## Features / Comments

- Lexus Spec Premium Harrier with more options than the Harrier Elegance. The perfect kiwi hybrid 4x4, the Toyota Harrier Hybrid 2.5L Engine combined with Hybrid Electric Motor Technology, 4WD and Full of Luxury Options This is a Perfect Combination for a Kiwi SUV -

2014 Toyota Harrier Premium e-Four Hybrid 4WD 2500cc Petrol Electric Hybrid Automatic Tiptronic 4x4

- Includes our 12 Month Hybrid Battery Warranty -

Amazing economy with the electric engine this is a great vehicle for around town and on the open road Looking at a Highlander Hybrid, then look at this