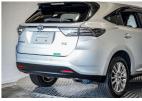

## 2014 Toyota Harrier Hybrid Premium 4WD /

## Features / Comments

- Lexus Spec Premium Harrier with more options than the Harrier Elegance. The perfect kiwi hybrid 4x4, the Toyota Harrier Hybrid 2.5L Engine combined with Hybrid Electric Motor Technology, 4WD and Full of Luxury Options This is a Perfect Combination for a Kiwi SUV -

2014 Toyota Harrier Premium e-Four Hybrid 4WD 2500cc Petrol Electric Hybrid Automatic Tiptronic 4x4

- Includes our 12 Month Hybrid Battery Warranty -

Amazing economy with the electric engine this is a great vehicle for around town and on the open road Looking at a Highlander Hybrid, then look at this