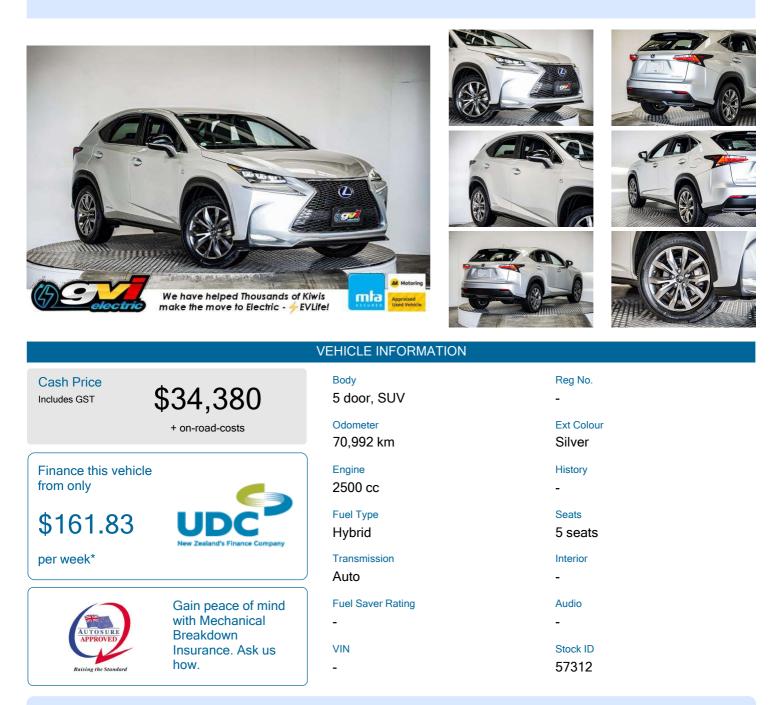

## 2014 Lexus NX 300h F Sport / Leather /

## Features / Comments

- Lexus F Sport NX Hybrid Fully Optioned with Everything This is the one you want with Full Black Leather, Cruise and Alloys -

2014 Lexus NX 300h F Sport Hybrid L Package 2500cc Petrol Electric Hybrid Automatic

Top of the range Fsport luxury sports SUV with everything

- Front and Side Airbag Protection
- ESC Electronic Stability Control
- Full Black Leather Seats with red stitching
- Electric Seats
- Heated & Cooling Seats
- Cruise Control