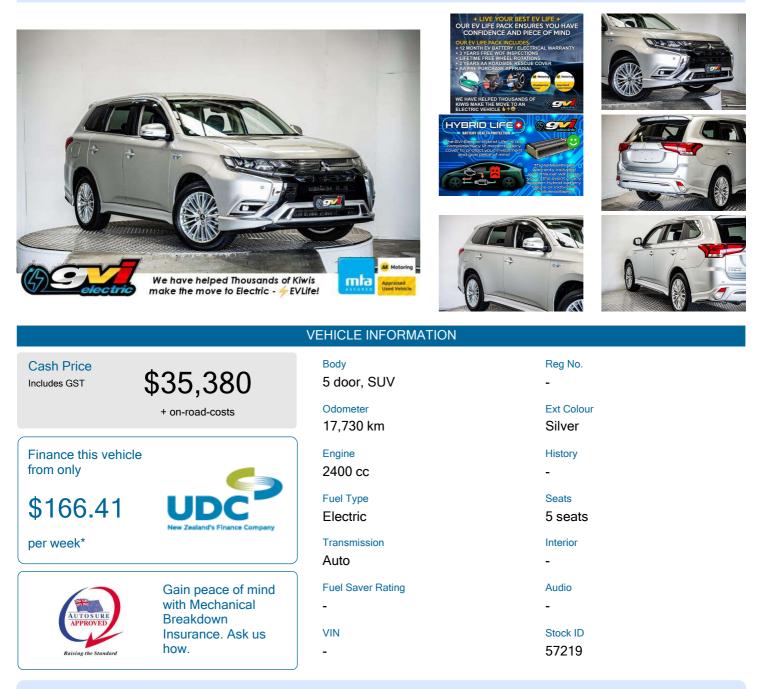

## 2018 Mitsubishi Outlander VRX PHEV 4WD /

## Features / Comments

- Includes Certified NZ Charge Cable and 12 Month Hybrid Battery Warranty -

- Wanting to go electric but need SUV space, need to tow, need 4WD? The Premium PHEV Outlander Hyrbid is the Perfect Kiwi 4WD EV The Petrol engine charges the battery on the go and with A/C and D/C Charge capability charging on the go is never a problem -

2018 Mitsubishi Outlander PHEV 4x4 2400cc Hybrid Petrol / Electric Dual Motor Plug in Charge for 100% Fully Electric EV Zero Emission Driving

Includes our EV Life Package

- 12 Month EV Battery / Mechanical and Electrical Warranty